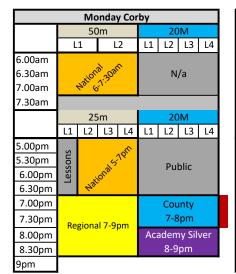

## **Corby Training Schedule**



|        |             | Wed | nesc | lav C  | orby  |    |    |    |  |  |
|--------|-------------|-----|------|--------|-------|----|----|----|--|--|
|        |             |     | )m   | auy C  | 20M   |    |    |    |  |  |
|        | L           | 1   |      | .2     | L1    | L2 | L3 | L4 |  |  |
| 6.00am |             |     |      |        |       |    |    |    |  |  |
| 6.30am |             | N,  | /a   |        |       | N  | /a |    |  |  |
| 7.00am |             |     |      |        |       |    |    |    |  |  |
| 7.30am |             |     |      |        |       |    |    |    |  |  |
|        |             | 25  | m    |        | 20M   |    |    |    |  |  |
|        | L1          | L2  | L3   | L4     | L1    | L2 | L3 | L4 |  |  |
| 5.00pm |             |     |      |